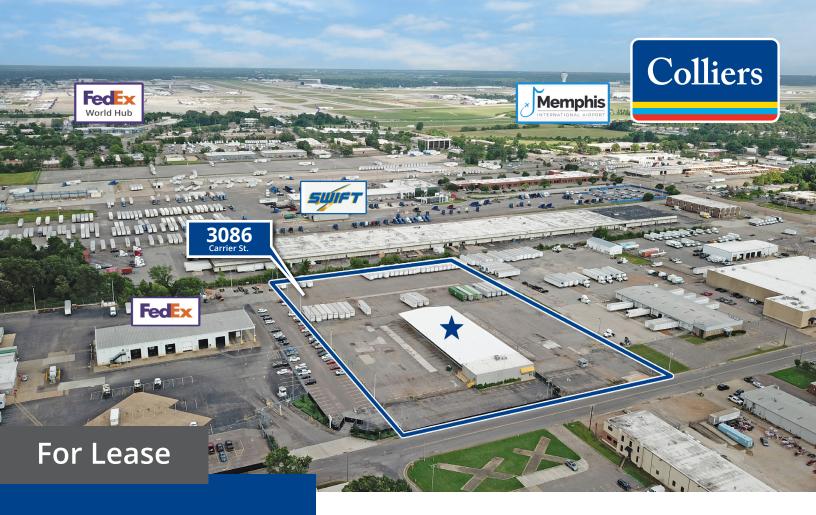

## 14,070± SF Dock Area

3086 Carrier Street Memphis, TN 38116

View Online 🕩

BEN RICKETTS, SIOR
Direct: 901.312.4909
Mobile: 901 497 5586
ben.ricketts@colliers.com

COLLIERS
6363 Poplar Ave., Suite 220
901.375.4800
colliers.com/memphis

## 38-Door Crossdock

## **Property Features**

5.90± AC site

3,420± SF office

38 (10' x 10') loading doors; crossdock

1 (10' x 10') drive-in ramp

97 trailer parking spots

Lighting, fencing & gate

Renovated in 2024, including new roof

Centrally located with easy access to I-55, I-240 & I-22

Minutes from FedEx World Hub, Memphis International Airport & UPS Hub

Copyright © 2024 Colliers International. Information herein has been obtained from sources deemed reliable, however its accuracy cannot be guaranteed. The user is required to conduct their own due diligence and verification.